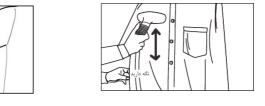

باشد. تقریباً پس از ۴۵ ثانیه باید بخار از نازل به بیرون جریان پیدا کند.

۵. پس از پایان بخار زدن، کلید دستگاه را در وضعیت "Off" قرار داده و دوشاخه را از برق بکشید.

شکل۹

شکل۸

هاردىيىتى،

دستورالعملهای استفاده از دستگاه : ۱. برای بخار زدن یک لباس، آن را روی جالباسی تمیز و بدون زنگ زدگی قرار دهید و جالباسی فوق را روی جالباسی چند قلابه بگذارید، و یا لباسها را فقط روی جالباسی جداشدنی آویزان کنید. ۲. دستگیره را بگیرید، و سر نازل بخار را به سمت لباس رو به پائین بگیرید. بخار از داخل و بیرون لباس بیرون زده و چروکهای آن را باز میکند. نازل را به آرامی و به طور عمودی روی لباس از پائین به طرف بالا سُر دهید (شکل ۱۰ و ۱۱ را ببینید). هیچ وقت نگذارید شلنگ پیچ بخورد. ۴. نازل بخار را از پائین به بالای لباس بکشید، و با دست دیگر پارچه را صاف نگه دارید. ۴. مراحل ۲ و ۳ را تا آنجا که لازم است تکرار کرده تا اینکه چروکهای لباس باز شود. ۶. لباسهای سنگین ممکن است نیاز به بخار زدن مکرر داشته باشند. ۶. لباسهای سنگین ممکن است نیاز به بخار زدن مکرر داشته باشند. ۲. برای صاف کردن لباسهای خیلی چروک میتوانید از برس پارچه نیز استفاده کنید. ۸. هنگام جابجا کردن لباسها روی قلاب جالباسی دقت کنید. کشیدن لباس با فشار زیاد ممکن است سبب وارونه شدن دستگاه