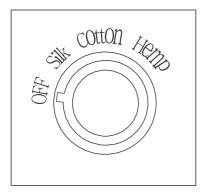

مشخصات دستگاه : مدل : GSP1001 گنجایش مخزن آب : ۱ لیتر زمان خارج شدن بخار: ۴۵ ثانیه ولتاژ ورودی : ۲۲۰–۲۴۰ ولت، ۵۰/۶۰ هر تز توان خروجی: ۱۲۶۰–۱۵۰۰ وات میزان جریان بخار: خاموش ۱. ابریشم ۲. نخی ۳. کنفی

هاددستيكي