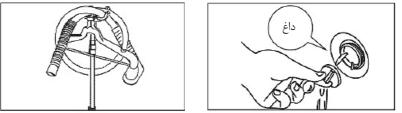

لوازم جانبی دستگاه به مدل دستگاه بستگی دارد و لزوماً همه لوازم روی یک مدل نخواهد بود.

دستورالعمل سرهم کردن قطعات ۱. دو طرف میله جالباسی را با فشار داخل ۲ شیار داخلی طرفین جالباسی جداشدنی قرار دهید تا به ترتیب در جای خود محکم شوند (مطابق شکل ۲ و ۳). ۲. میله تلسکوپی را داخل بدنه اصلی بگذارید و اتصال دهنده آن را محکم کنید. میله تلسکوپی را تا بیشترین حد آن باز کنید. جالباسی چند قلابه را بالای میله تلکسوپی قرار دهید (مطابق شکل ۴). ۳. دو طرف جالباسی جداشدنی را روی جالباسی چند قلابه سُر دهید (مانند شکل ۵). ۴. شلنگ بخار را نصب کرده و اتصال دهنده شلنگ بخار را محکم ببندید. (مطابق شکل ۶)