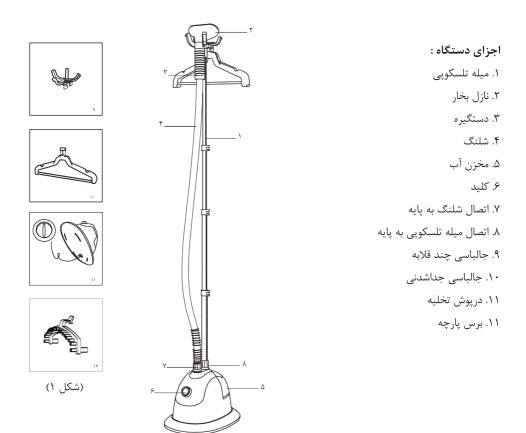

## دفترچه راهنمای اتو بخار ایستاده **GSP1001**

بر ای استفاده بهینه از این دستگاه به شما پیشنهاد می کنیم پیش از استفاده، راهنمای آن را به دقت مطالعه نمایید.

هاردىيىتى،

لوازم جانبی دستگاه به مدل دستگاه بستگی دارد و لزوماً همه لوازم روی یک مدل نخواهد بود.

دستورالعمل سرهم کردن قطعات ۱. دو طرف میله جالباسی را با فشار داخل ۲ شیار داخلی طرفین جالباسی جداشدنی قرار دهید تا به ترتیب در جای خود محکم شوند (مطابق شکل ۲ و ۳). ۲. میله تلسکوپی را داخل بدنه اصلی بگذارید و اتصال دهنده آن را محکم کنید. میله تلسکوپی را تا بیشترین حد آن باز کنید. جالباسی چند قلابه را بالای میله تلکسوپی قرار دهید (مطابق شکل ۴). ۳. دو طرف جالباسی جداشدنی را روی جالباسی چند قلابه سُر دهید (مانند شکل ۵). ۴. شلنگ بخار را نصب کرده و اتصال دهنده شلنگ بخار را محکم ببندید. (مطابق شکل ۶)