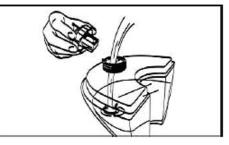

دستورالعملهای استفاده از دستگاه :

هاردىيىيەت

۱. دستگاه را از برق بکشید، کلید آن را به وضعیت " Tof" بچرخانید.
۲. مخزن آب را بردارید، آن را وارونه کنید و درپوش دریچه را باز کنید (شکل ۸ را ببینید). مخزن را از آب سرد پر کنید و درپوش آن را در جای خود قرار دهید. از آب داغ استفاده نکنید. برای طولانی کردن عمر دستگاه ، توصیه میشود از آب مقطر یا آب خالص استفاده نمائید. مخزن آب را داخل دستگاه بگذارید و درپوش از را در جای خود قرار دهید. از آب را خاغ استفاده نکنید. برای طولانی کردن عمر دستگاه ، توصیه میشود از آب مقطر یا آب خالص استفاده نمائید. مخزن آب را داخل دستگاه بگذارید و مطمئن شوید که درست و محکم درون محفظه قرار گرفته است.
دستگاه را با مخزن آب خالی راهاندازی نکنید در غیر این صورت سبب آسیب به دستگاه میشود.
۳. دوشاخه دستگاه را به پریز مناسب بزنید.
۳. دوشاخه دستگاه را به پریز مناسب بزنید.