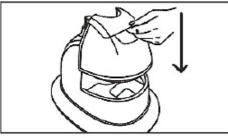

دستورالعملهای استفاده از دستگاه :

هاردىيىيەت

۱. دستگاه را از برق بکشید، کلید آن را به وضعیت " Tof" بچرخانید.
۲. مخزن آب را بردارید، آن را وارونه کنید و درپوش دریچه را باز کنید (شکل ۸ را ببینید). مخزن را از آب سرد پر کنید و درپوش آن را در جای خود قرار دهید. از آب داغ استفاده نکنید. برای طولانی کردن عمر دستگاه ، توصیه میشود از آب مقطر یا آب خالص استفاده نمائید. مخزن آب را داخل دستگاه بگذارید و درپوش از را در جای خود قرار دهید. از آب را خاغ استفاده نکنید. برای طولانی کردن عمر دستگاه ، توصیه میشود از آب مقطر یا آب خالص استفاده نمائید. مخزن آب را داخل دستگاه بگذارید و مطمئن شوید که درست و محکم درون محفظه قرار گرفته است.
دستگاه را با مخزن آب خالی راهاندازی نکنید در غیر این صورت سبب آسیب به دستگاه میشود.
۳. دوشاخه دستگاه را به پریز مناسب بزنید.
۳. دوشاخه دستگاه را به پریز مناسب بزنید.