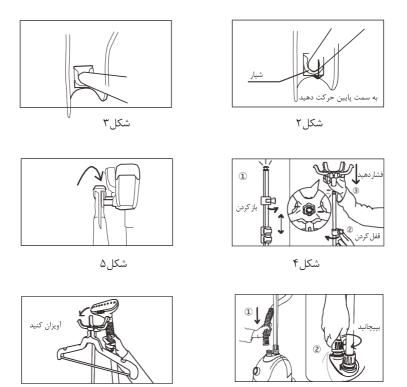

لوازم جانبی دستگاه به مدل دستگاه بستگی دارد و لزوماً همه لوازم روی یک مدل نخواهد بود.

دستورالعمل سرهم کردن قطعات ۱. دو طرف میله جالباسی را با فشار داخل ۲ شیار داخلی طرفین جالباسی جداشدنی قرار دهید تا به ترتیب در جای خود محکم شوند (مطابق شکل ۲ و ۳). ۲. میله تلسکوپی را داخل بدنه اصلی بگذارید و اتصال دهنده آن را محکم کنید. میله تلسکوپی را تا بیشترین حد آن باز کنید. جالباسی چند قلابه را بالای میله تلکسوپی قرار دهید (مطابق شکل ۴). ۳. دو طرف جالباسی جداشدنی را روی جالباسی چند قلابه سُر دهید (مانند شکل ۵). ۴. شلنگ بخار را نصب کرده و اتصال دهنده شلنگ بخار را محکم ببندید. (مطابق شکل ۶)

ه ردىيتى نە

www.tookarkala.com

شکل۶

شکل ۷

احتياط :

۱. هنگامی که از نازل بخار استفاده نمی کنید برای جلوگیری از خروج بخار که سبب جراحت بدنی یا آسیب به سطوح میشود همیشه نازل بخار را روی نگهدارنده آن آویزان کنید. ۲. در خلال عمل بخار زدن میله تلسکوپی باید کاملاً بیرون کشیده شود تا مطمئن شوید که خود شلنگ صاف بوده و جریان بخار به راحتی انجام میشود. ۳. شلنگ را با فشار زیاد نکشید زیرا آسیب دیده و سبب چکه کردن بخار میشود. برای جابجائی دستگاه ، شلنگ آن را نگیرید و بکشید.